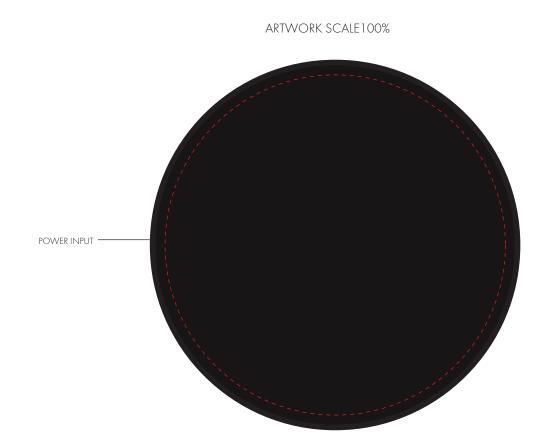

WIRELESS CHARGER

| Your Ref:          | Quantity:  | Product Code: ZA0117                        |
|--------------------|------------|---------------------------------------------|
| Our Ref:           | Version: 1 | Product Colour: BLACK                       |
| PRINTING CONCERNS: |            |                                             |
| PRODUCT INFO:      |            |                                             |
|                    |            | We stock this item in the following colours |

## **PANTONE REFERENCE(S)**

뤔 Full Colour Printing

Product Image for visualisation - colours may vary

The dashed line is to demonstrate print area and will not appear on your printed item